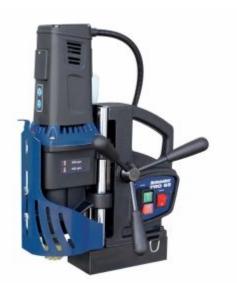

## **Features**

- European made machine
- New 1600 watt Italian motor
- Dual rail slide system increases machine rigidity and cutter life
- Through cutter coolant system
- Feed handles can be placed on both sides
- Supplied in a blow mould carry case

## **Specifications**

- Capacity ( Diameter ): 65mm
- Capacity ( Depth ): 75mm
- 3/4" Weldon shank tool holder
- 1600 Watt 240V Motor
- 2 Speed gearbox (160 / 390rpm)
- Lightweight, only 17kg
- 11000Nm Magnetic dead lift on 25mm steel plate
- 95mm Stroke
- Height 418mm min / 513mm max