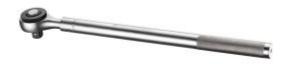

## Teng M340072E - Extendable Ratchet 3/4" Drive 545-850mm 72T

## **Product Description**

- 3/4"drive Telescopic feature that allows the user to adjust the length and get into cramped spots
- Increase leverage on stubborn bolts when needed
- Ideal for working on tyres and wheel fitting It has a quick-release button, allowing the user to change quickly between different sockets and accessories
- Extendable handle 545 to 860mm 72 teeth
- Twist reverse Ball lock socket retainer
- Designed and manufactured according to DIN3122D