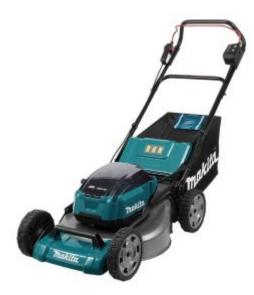

# Makita DLM535Z - 36V (18Vx2) Brushless 534mm (21") Lawn Mower (Tool Only)

#### **Features**

- Holds 4x 18V batteries with quick battery selection switch
- High power brushless motor provides 2,800rpm
- 21" heavy duty steel deck
- 70L cloth catcher with grass level indicator
- Quiet mode keeps motor at 2,300rpm for lower noise output

### **Specifications**

- Blade Type: Bar Blade
- Cutting height adjustment range: 20 100mm, 10 heights
- Grass box capacity: 70L
- Max. cutting width: 534mm (21")
  Maximum Mowing Area: 2.300m²
- Maximum Mowing Area: 2,300m²
- No Load Speed: 2,800rpmOverall Length: 1,715mm
- Skin weight: 36kg
- Traveling speed: 2.5 5.0km.h
- Voltage: 36V (18Vx2)
- Weight (with battery): 38.4kg