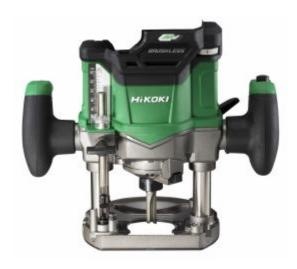

# HiKOKI M3612DA(H4Z) - 36V Brushless Router (Tool Only)

#### **Features**

- Industry-first cordless router
- Efficient brushless motor
- High cutting performance
- Variable speed control
- Easy access ON/OFF switch
- Brake control
- LED light