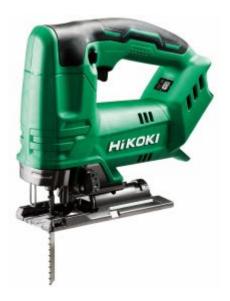

# HiKOKI CJ18DA(H4Z) - 18V Brushless Top Handle Jigsaw (Tool Only)

#### **Features**

- 4-mode orbital action to suit multiple cutting applications
- Dust blower provides a clear view of the cutting line
- Trigger switch with OFF lock feature
- LED light

### Specifications

Capacity Wood: 135mmMild steel: 10mm

Stainless steel: 2.5mmMin. cutting radius: 25mm

Max. cutting angle: 45º (right and left)
Type of motor: Fan-cooled DC motor
No load speed: 0-2,500 (min-¹)