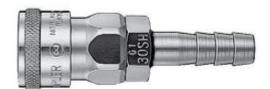

## Nitto NC30SH - 3/8" Hi-cupla Socket (sh)

## **Product Description**

For hose connection (SH)

High quality industrial products covering a broad range of product segments truly demonstration Nitto Kohki's capacity to deliver a diverse product range including market leading products with unmatched performance and reliability.