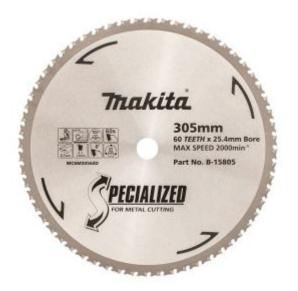

## Makita B-15805 - TCT Saw Blade 305 x 25.4mm 60T Metal Cutting

## Specifications

- Diameter 305 mm
- Bore 25.4 mm
- Teeth 60 T
- Kerf: 2.1mm
- Tooth Shape TCG