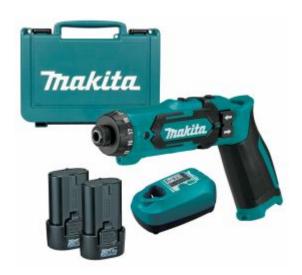

# Makita DF012DSE - 7.2V Driver Drill Kit

#### Kit Includes

- 7.2V Driver Drill
- 2 x 7.2V 1.5Ah Batteries
- 7.2 10.8V Battery Charger
- Carry Case (158775-6)
- Phillips Bit 2-50 (784244-7)
- Phillips Bit 1-50 (784245-5)