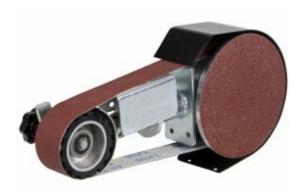

## Abbott & Ashby AA362 - Linishing Attachment 50x915mm

## **Features**

- Easy left or right-hand side installation on most 150mm (6") and 200mm (8") grinders
- Patent pending design allows for fast changes to the working angle without disassembly in 6° increments.
- Top platen can be used for flat surface grinding and can be moved out of the way for convenient free strapping
- Easy belt tracking adjustment knob and lock
- Fast belt changes with patent pending self-locking push in push out arm

## **Specifications**

- 915 x 50mm (36 x 2") belt 240 Grit
- 178mm (7") diameter disc 120 Grit
- 89mm (3.1/2") contact wheel