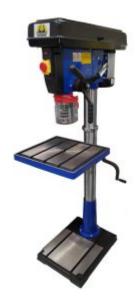

## Bearcat BDP4F - Drill Press Floor Pedestal 32mm Chuck 1500W HD 2HP 12 Speed 4m

## **Features**

- Large square table with hold down slots
- Table tilt and rotate
- Safety guard with flip cover on chuck
- Emergency stop switch
- Precision depth stop
- Rack and pinion table height adjustment
- Worklight
- Heavy duty cast iron handle

## **Specifications**

• Motor: Powerful and quiet 240V / 1500W TEFC induction motor

Swing: 508mmChuck Size: 3 - 16mmMax Drilling Capacity: 32mm

Taper: MT4Spindle Travel: 120mmSpeeds: 12

Speed Range: 150-2700rpm
Overall Height: 1710mm
Column Diameter: 92mm
Collar Diameter: 92mm
Quill Diameter: 72mm

• Working Table: 475 x 425mm

• Weight: 135kg