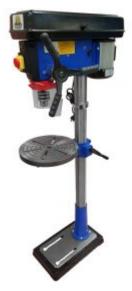

## Bearcat BDP3F - Drill Press Floor 20mm Chuck 750W 1HP 16 Speed Heavy Duty

## Features

- Round table with hold down slots
- Table tilt and rotate
- Safety guard with flip cover on chuck
- Emergency stop switch
- Precision depth stop
- Rack and pinion table height adjustment
- Worklight
- Heavy duty cast iron handle

## Specifications

- Motor: Powerful and quiet 240V / 750W TEFC induction motor
- Swing: 432mm
- Chuck Size: 3 16mm
- Max Drilling Capacity: 25mm
- Taper: MT3
- Spindle Travel: 120mm
- Speeds: 16
- Speed Range: 120-3000rpm
- Overall Height: 1700mm
- Column Diameter: 92mm
- Collar Diameter: 92mm
- Quill Diameter: 72mm
- Working Table: 350mm Diameter
- Weight: 80kg