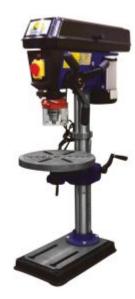

## Bearcat BDP3B - Bench Drill 650W 20mm

## **Features**

- Round table with hold down slots
- Table tilt and rotate
- Safety guard with flip cover on chuck
- Emergency stop switch
- Precision depth stop
- Rack and pinion table height adjustment
- Worklight
- Heavy duty cast iron handle

## **Specifications**

- Motor: Powerful and quiet 240V / 650W TEFC induction motor
- Swing: 356mmChuck Size: 3 16mmMax Drilling Capacity: 20mm
- Taper: MT2Spindle Travel: 80mm
- Speeds: 16
  Speed Range: 120-3000rpm
  Overall Height: 1000mm
  Column Diameter: 80mm
  Collar Diameter: 60mm
- Quill Diameter: 52mm Working Table: 310mm Diameter
- Weight: 75kg