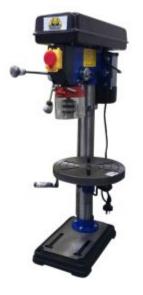

## Bearcat BDP1B - Drill Press Bench 16mm Chuck 370W 1/2HP 12 Speed

## Features

- Round table with hold down slots
- Table tilt and rotate
- Safety guard with flip cover on chuck
- Emergency stop switch
- Precision depth stop
- Rack and pinion table height adjustment

## Specifications

- Motor: Powerful and quiet 240V / 370W TEFC induction motor
- Swing: 254mm
- Chuck Size: 3 16mm
- Max Drilling Capacity: 16mm
- Taper: MT2
- Spindle Travel: 60mm
- Speeds: 12
- Speed Range: 210-2580rpm
- Overall Height: 840mm
- Column Diameter: 60mm
- Collar Diameter: 60mm
- Quill Diameter: 40mm
- Working Table: 248mm Diameter
- Weight: 36kg