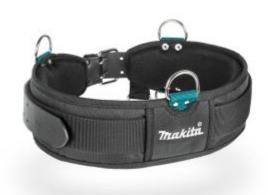

## Makita E-15366 - Ultimate Padded Belt with Belt Loop

## Features

- $\bullet\,$  The perfect base to start customising your own tool belt set
- Comfortable to wear even when carrying heavy duty tools
- $\bullet\,$  Extreme durable finish, extra thick padding and twin-pin roller buckle
- Belt loop holder included hangs anything with a carabiner
- Made from a combination of Real Leather and lightweight but heavy duty polyester tape
- Riveted for truly unbreakable strength & strong industrial stitching
- Metal D rings for use in conjunction with supporting braces
- Can be used with all Makita pouches and holders