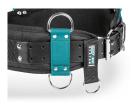

## Features

- $\bullet\,$  The perfect base to start customising your own tool belt set
- Comfortable to wear even when carrying heavy duty tools
- $\bullet\,$  Extreme durable finish, extra thick padding and twin-pin roller buckle
- Belt loop holder included hangs anything with a carabiner
- Made from a combination of Real Leather and lightweight but heavy duty polyester tape
- Riveted for truly unbreakable strength & strong industrial stitching
- Metal D rings for use in conjunction with supporting braces
- Can be used with all Makita pouches and holders