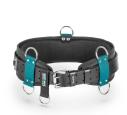

## Makita E-15366 - Ultimate Padded Belt with Belt Loop

## Features

- $\bullet\,$  The perfect base to start customising your own tool belt set
- Comfortable to wear even when carrying heavy duty tools
- $\bullet\,$  Extreme durable finish, extra thick padding and twin-pin roller buckle
- Belt loop holder included hangs anything with a carabiner
- Made from a combination of Real Leather and lightweight but heavy duty polyester tape
- Riveted for truly unbreakable strength & strong industrial stitching
- Metal D rings for use in conjunction with supporting braces
- Can be used with all Makita pouches and holders