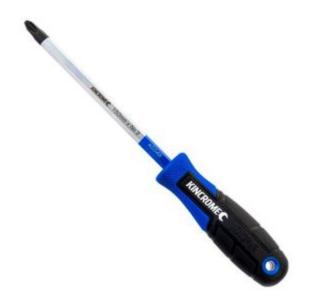

# Kincrome K5548 - TorqueMaster Phillips Screwdriver No.3 x 150mm

#### Description

- TorqueMaster® represents decades of fastening innovation. Incorporating a Tri-Lobe design that dovetails with the hand, and Gel-Grip for increased torque and turning power, as well as precision machined S3 SVCM Alloy Steel blades for durability.
- TorqueMaster® incorporates professional grade features such as colour coding and drive indicators that are visible from all angles and make it incredibly easy to find the screwdriver that you need, whether it's in your tool box or tool belt.
- TorqueMaster® The screwdriver perfected.

#### Features

- S3 SVCM Alloy Steel, hardened, tempered and satin chrome plated
- Colour coding and drive indicators for easy identification
- Powdercoated shaft
- Tri-Lobe design that dovetails with the hand
- Up to 50% more turning power than conventional screwdrivers
- Magnetic tips for greater fastener control

### Specifications

- Length: 150mm
- Tip : No. 3
- Shank: Hex
- Drive Type: Phillips
- Magnetic Tip: Yes
- Material: SVCM (S3) Silicone Steel
- Standard: DIN