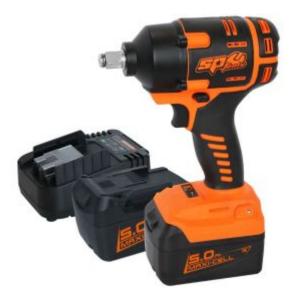

#### Includes

- 18v 1/2"Dr Impact Wrench
- 2x 18v 5.0Ah Battery Packs
- 18v Charger
- Plus Bonus 1/2"Dr Wheel Nut Impact Socket Rail Set 5pc

#### Specifications

- Platform: 18 Volt
- Bolt Busting Torque: 970N-m
- Torque: 690N-m
- Capacity: 1/2" (13mm)
- Variable speed switch with brake
- Powerful brushless motor
- Lightweight
- Compact design Only 168mm long (Including anvil)
- Reversible
- Ergonomic soft grip handle