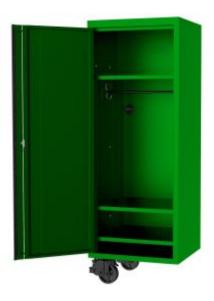

SP Tools SP44885G - 27" USA Sumo Series Side Cabinet - 3 Fixed Shelves & Clothes Hang Rail - Green/Black

## Features

- Reversible castors and doors Side cabinet can be used on either side of the hutch and roller cabinet combo
- Heavy duty steel wall construction
- Built-in power board cable access ports
- Internal locking system for extra security
- 2x extreme duty castors
- UV powder coating resists scratching
- Large volume closet compartment with clothes hang rail
- 3x fixed shelves

## Dimensions

- 700w x 622d x 1954h (mm)
  - o 3x fixed shelves
  - $\circ~\mbox{1x Large}$  volume closet compartment with clothes hang rail

<sup>\*</sup>Note: These side cabinets only suit the USA Sumo Series roller cabinet and top hutch combos.