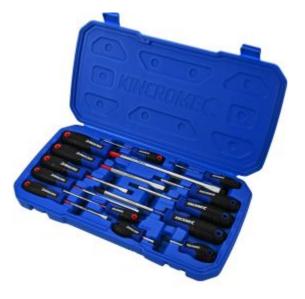

### Description

- TorqueMaster® represents decades of fastening innovation.
- Incorporating a Tri-Lobe design that dovetails with the hand, and Gel-Grip for increased torque and turning power, as well as precision machined S3 SVCM Alloy Steel blades for durability.
- TorqueMaster® incorporates professional grade features such as colour coding and drive indicators that are visible from all angles and make it incredibly easy to find the screwdriver that you need, whether it's in your tool box or tool belt.
- This 13 Piece set also includes a handy storage blow moulded case (BMC) to keep your screwdrivers together, and can act as a storage tray for your tool box simply by cutting the hinges to remove the lid.
- TorqueMaster® The screwdriver perfected.

### Features

- S3 SVCM Alloy Steel, hardened, tempered and satin chrome plated
- Colour coding and drive indicators for easy identification
- Powdercoated shaft
- Tri-Lobe design that dovetails with the hand
- Up to 50% more turning power than conventional screwdrivers
- Magnetic tips for greater fastener control
- Includes handy blow moulded case for storage

#### Includes

- 5 Screwdrivers Phillips
  - No.0 x 75mm
  - No.1 x 75mm
  - No.2 x 100mm
  - No.2 x 38mm
  - No.3 x 150mm
- 8 Screwdrivers Blade
  - 3 x 75mm
  - 4 x 100mm
  - 5 x 100mm
  - 5 x 150mm
  - 6 x 38mm
  - 6 x 100mm
  - 0 8 x 150mm
  - 9.5 x 250mm