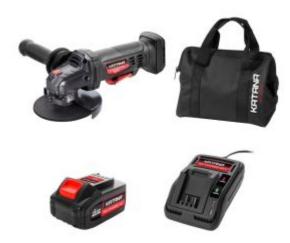

## Katana 220511 - 18V 125mm Angle Grinder Kit (1 x 4.0Ah)

## Includes

220070 - 18V Charge-All Angle Grinder
220300 - 18V Charge-All Single Charger
220370 - 18V Charge-All 4Ah Battery