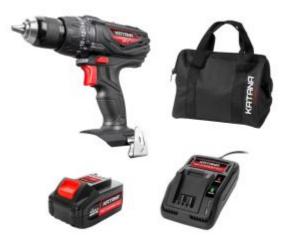

## Includes

- 220001 18V Charge-All Hammer Drill
- 220300 18V Charge-All Single Charger
- 220370 18V Charge-All 4Ah Battery