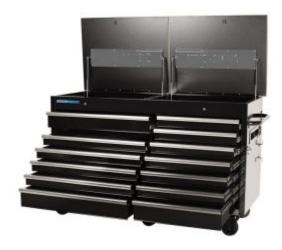

## Kincrome K7371 - Trade Centre Mobile Bench 13 Drawer Twin Lid

## **Product Description**

Kincrome Trade Centre is a brand-new modular storage system, designed for either professional workshop use or the home. Whether you have a large workshop or a small garage, trade centre is designed to accommodate any scenario.

## Features

- Stainless steel work surface
- Twin lids for under bench storage
- Lid Gas struts
- 45mm Ball bearing automatic drawer retention slides
- UV stabilised gloss black powder coat
- Stainless steel kick panel
- EVA drawer liners
- Power board with USB