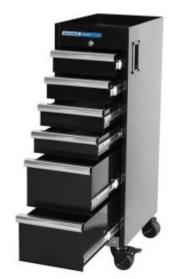

## Kincrome K7369 - Trade Centre Service Trolly 6 Drawer

## **Product Description**

Kincrome Trade Centre is a brand-new modular storage system, designed for either professional workshop use or the home. Whether you have a large workshop or a small garage, trade centre is designed to accommodate any scenario.

## Features

- Narrow body
- Stainless steel recessed work surface
- Recessed side handles
- 45mm Ball Bearing Automatic Drawer Retention slides
- UV stabilised gloss black powder coat
- Stainless Kick panel
- EVA drawer liners
- 4 x 75mm Dual wheel swivel castors
- 1 4 units fit under the bench recess

## Specifications

• Dimensions: 298 x 461 x 967mm

• Weight: 37kg