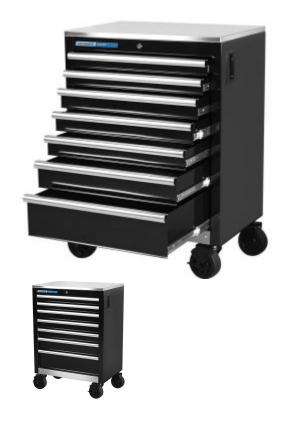

## Kincrome K7367 - Trade Centre Mobile Trolley 7 Drawer

## **Product Description**

Kincrome Trade Centre is a brand-new modular storage system, designed for either professional workshop use or the home. Whether you have a large workshop or a small garage, trade centre is designed to accommodate any scenario.

## **Features**

- Stainless steel work surface
- 45mm Ball Bearing Automatic Drawer Retention slides
- UV stabilised gloss black powder coat
- Stainless Kick panel
- Recessed side handles
- Stainless kick panel
- EVA liners
- 4 x 125mm Heavy duty swivel castors