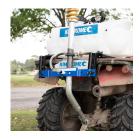

This single nozzle boomless sprayer kit delivers a wide 4.3m spray width. No boom arms to break and a large droplet size that helps reduce drift.

Quickly and easily connects and disconnects directly from the sprayer and is designed for easy mounting on an ATV rack.