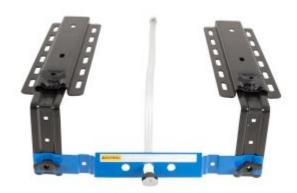

This single nozzle boomless sprayer kit delivers a wide 4.3m spray width. No boom arms to break and a large droplet size that helps reduce drift.

Quickly and easily connects and disconnects directly from the sprayer and is designed for easy mounting on an ATV rack.

## Features

- Mounts directly to the sprayer
- Designed for easy mounting on an ATV rack
- Suitable for use with K16006 & K16007
- Not suitable for use with chlorine or other corrosive liquids