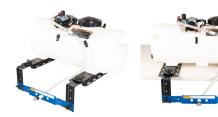

This single nozzle boomless sprayer kit delivers a wide 4.3m spray width. No boom arms to break and a large droplet size that helps reduce drift.

Quickly and easily connects and disconnects directly from the sprayer and is designed for easy mounting on an ATV rack.

## Features

- Mounts directly to the sprayer
- Designed for easy mounting on an ATV rack
- Suitable for use with K16006 & K16007
- Not suitable for use with chlorine or other corrosive liquids