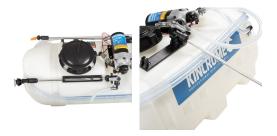

This single broadcast nozzle kit delivers a wide 4.3m spray width. No boom arms to break and a large droplet size that helps reduce drift.

Kit quickly and easily connects and disconnectsdirectly from the sprayer tank.

## Specifications

- Spray Width: 4.3m (14')
- Mounts: Directly to sprayer tank
- Suitable for use with: K16000, K16001, K16002, K16005, K16006 & K16007
- Not suitable for use with: Chlorine or other corrosive liquids