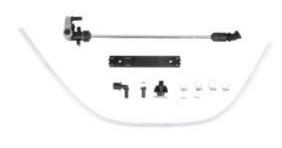

This single broadcast nozzle kit delivers a wide 4.3m spray width. No boom arms to break and a large droplet size that helps reduce drift.

Kit quickly and easily connects and disconnectsdirectly from the sprayer tank.

Kincrome Boom & Broadcast Kits are all compatible with Roundup  $\ensuremath{\mathbb{B}}$  agricultural herbicide.

## Specifications

- Spray Width: 4.3m (14')
- Mounts: Directly to sprayer tank
- Suitable for use with: K16000, K16001, K16002, K16005, K16006 & K16007
- Not suitable for use with: Chlorine or other corrosive liquids