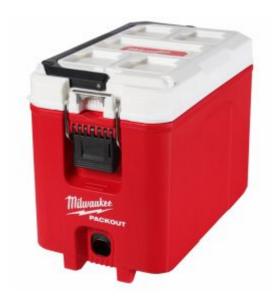

## Milwaukee 48228460 - Packout Hard Sided Cooler

## **Product Description**

Our PACKOUT™ Modular Storage System is the industry's most durable and versatile storage system. The PACKOUT™ Hard Sided Cooler holds ice for up to 30 hours, and we've constructed it with impact-resistant polymers for ultimate jobsite durability. This cooler is IP65 rated to withstand harsh environments and jobsite debris. This cooler comes with an integrated bottle opener and interior storage tray offers you maximum versatility on and off the jobsite with a no-sweat exterior. The MILWAUKEE® PACKOUT™ Modular Storage System allows you to customise a storage system that easily transports and organises your tools and accessories.

- Impact Resistant Polymer Construction
- Holds Ice for up to 30 Hours
- Interior Storage Tray
- Modular Connectivity with all PACKOUT™ Components
- Heavy Duty Latches
- Integrated Top Handle

WEIGHT: 3kgsHEIGHT: 414mmLENGTH: 327mmWIDTH: 248mm