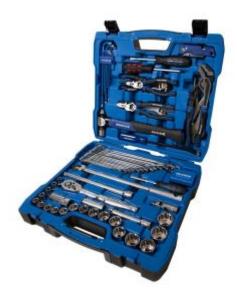

## Kincrome K1865 - 94 Piece Portable Workshop Toolkit

## **Product Description**

- 19 1/2" Square Drive Metric Sockets: 8, 10, 11, 12, 13, 14, 15, 16, 17, 18, 19, 21, 22, 23, 24, 26, 27, 30, 32mm
- 7 1/2" Square Drive Accessories
  - O Reversible Ratchet 250mm (10")
  - o Flexible Handle 375mm (15")
  - o Extension Bar 125mm (5") & 250mm (10")
  - Universal Joint
  - 2 Spark Plug Sockets: 16mm (5/8"), 21mm (13/16")
- 14 Metric Combination Spanners: 8, 10, 11, 12, 13, 14, 15, 16, 17, 18, 19, 21, 22, 24mm
- 5 Pliers
  - o Combination Pliers 200mm (8")
  - Long Nose Pliers 200mm (8")
  - O Diagonal Cutting Pliers 175mm (7")
  - o Multi Grip Pliers 250mm (10")
  - o Locking Grip Pliers 250mm (10")
- Folding Utility Knife
- Adjustable Wrench 200mm (8")
- Graphite 330mm (13") Ball Pein
- Hammer 16oz (454g)
- Bent Pry Bar 300mm (12")
- 2 TorqueMaster® Screwdrivers
  - O Blade: 6 x 100mm
  - o Phillips: PH2 x 100mm
- TorqueMaster® Bit Driver Handle Hex 1/4" Drive
- 9 Piece Ball Point Long Hex Key Set: 1.5, 2, 2.5, 3, 4, 5, 6, 8, 10mm
- 33 Piece 1/4" Drive General Bit Set
  - o 1/4" (F) x 1/4" (M) Magnetic Bit Holder
  - o 5 Phillips Bits: PHO, PH1, PH2, PH2, PH3
  - o 7 Blade Bits: 3, 4, 4.5, 5, 5.5, 6, 6.5mm
  - o 3 Square Bits: #1, #2, #3
  - o 5 Pozidrive Bits: #0, #1, #2, #2, #3
  - o 7 TORX® Bits: T10, T15, T20, T25, T27, T30, T40
  - o 5 Metric Hex Bits: 2, 3, 4, 5, 6mm