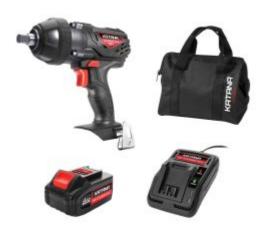

#### Includes

• 220020 - 18V Charge-All Impact Wrench

• 220300 - 18V Charge-All Single Charger

• 220370 - 18V Charge-All 4Ah Battery

Kitbag