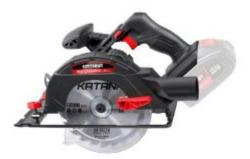

## Katana 220080 - 18V 165mm Circular Saw (Tool Only)

## **Product Description**

The Katana 18V Charge-All Circular Saw is the ultimate woodworking companion. With endless adjustability and power, this circular saw will bring out your inner carpenter. The saw features a fully adjustable steel base plate that offers 0-54mm max depth cuts and 0-45° bevel cuts, an included rip fence and ergonomic design that will have you cutting like a pro in no time and an electric motor brake the stops the blade spinning as soon as you release the trigger. The saw is compatible with 165mm blades and has a dust extraction port to keep your work surface clean and clear giving you that perfect finish every time.