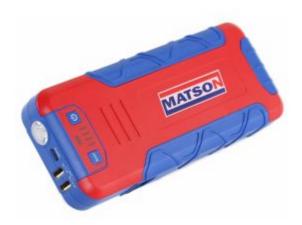

## Matson MA21000 - Jump Starter 12V 21000mAh

## **Features**

- Automatic reverse polarity and short circuit protection, reverse charge protection, over temp protection, cell balancing and audible
- Auto-shutdown in fault conditions
- Forced 60 second cooling period between starts over 300 Amps
- High quality leads and powerful Lithium Cobalt cells means enough power to start up to 7.5L diesel engines (depending on battery and engine conditions)
- 21,000mAh storage capacity means the unit can fully charge an iPhone8 up to 10 times
- Powerful torch function with steady, SOS and strobe functions

## **Specifications**

• Battery Capacity: 21000mAh (77.7Wh)

• Dimensions: 225 x 91 x 34 (mm)

• Full Charging Time: 5.5hrs via Quick Charge

• Input Socket: USB-C 3.0

• Input Voltage - DC: Quick Charge USB-C (5V/3A; 9V/2A)