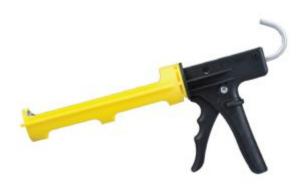

## Dripless DR-ETS2000 - Caulking Gun 300ml Composite Ets Pro Grade

## **Product Description**

The ETS 2000 is 40% lighter than metal models with similar features. That, along with the ergonomic trigger reduces hand fatigue and makes your caulking job a snap. It's the painters favorite caulking tool. The cutter is built into the handle of the trigger - just insert the tip of the caulking cartridge and pull the trigger. Couldn't be easier!

- Rugged composite construction
- Engineered ergonomic grip
- Reduces stress in hand and arm
- Rotating barrel
- Sharp precision cutter
- Extra long clean-out
- EZ clean surface