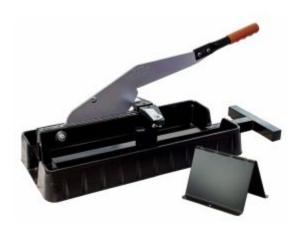

## STRATICUT® 230 LVT - Laminate and vinyl flooring guillotine

- Fast and effortless cutting.
- No sharpening required ever on blade.
- No breathable dust.
- No noise.
- Cutting die with 2 positions :
  - o Position 1 (narrow die) : to cut LVT (Luxury Vinyl Tile), HD vinyl and PVC floorings up to 12 mm thick.
  - Position 2 (wide die): to cut laminate floorings up to 12 mm thick and class 33 wooden floors for very heavy traffic in commercial area (according to European regulation EN 685).
- $\bullet\,$  Max. width with stoppers : 230 mm overall.
- $\bullet\,$  Removable stoppers to make angle cuts, cuts in length and wider than 230 mm planks.
- Accessories
  - o 1 trestle.
  - o 1 dust collector.