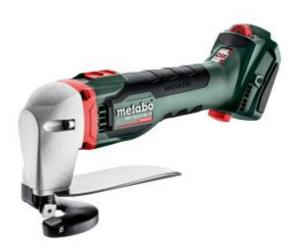

# Metabo SCV18LTXBL16 - 18V Brushless 1.6mm Shear (Tool Only)

#### Features

- Very handy and manoeuvrable cordless sheet-metal shears for burr-free cutting of sheet metal on site
- Maximum cornering ability, for comfortable cutting of narrow radii from 15 mm
- Faster working, thanks to the efficient brushless motor
- Infinitely adjustable cutting speed for individual customisation to the given material and task at hand
- Comfortable handling thanks to low weight, slim grip area and switch located on the top
- Blade spacing can be flexibly adjusted to different sheet thicknesses
- Economical four-way reversible blade, with the highest cut quality
- Maximum safety in every cutting direction, thanks to large hand guard
- $\bullet\,$  Electronic overload protection for long service life