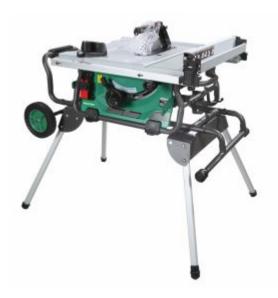

# HiKOKI C10RJ(H1Z) - Table Saw 1500W 254mm Built In Stand & Trolley

#### **Features**

- Equipped with an adjustable rip fence (max extension 35") and support table
- Soft Start for reduced noise when starting
- Electric Brake stops 3 seconds after switching off for added safety
- Folding stand and wheel for compact storage