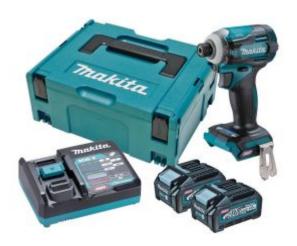

## Includes

- TD001G 40V Max Brushless Impact Driver
- 2 x 40V 4.0Ah Batteries
- DC40RA Fast Charger
- Makpac Case Type 2