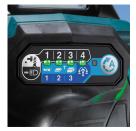

#### Features

- Heavy duty power with 220Nm max. torque
- Precision fastening with enhanced anvil stability for less bit wobble
- Optimised application selector with 6 modes adapting speed and impacts for each task
- Single hand quick change trigger allows user to change between speeds and modes at the touch of a button
- Constant speed control allows tool to operate at the same speed regardless of battery capacity