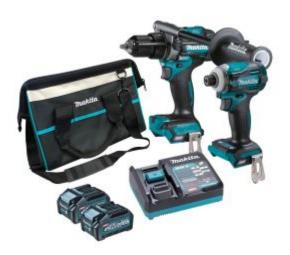

# Makita DK0114G209 - 40V Max Brushless 2 Piece Drill/Driver Combo Kit (2 x 4.0Ah)

#### Includes

- HP001GZ 40V Max Brushless Hammer Driver Drill
- TD001GZ 40V Max Brushless Impact Driver
- BL4040 x2 40V Max 4.0Ah Battery
- DC40RA 40V Max Single Port Rapid Charger
- 832319-7 Tote Bag