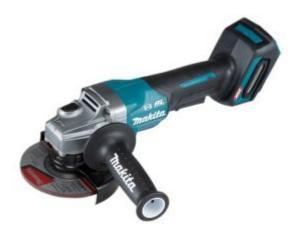

Makita GA013GZ - 40V Max Brushless 125mm (5") Paddle Switch Angle Grinder (Tool Only)