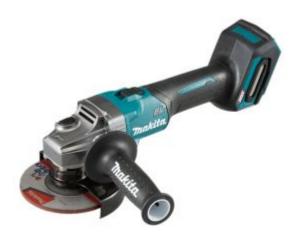

Makita GA005GZ - 40V Max Brushless 125mm (5") Slide Switch Angle Grinder (Tool Only)

## **Specifications**

Electric Brake: Yes
No Load Speed: 8,500rpm
Overall Length: 410mm
Skin weight: 2.2kg
Switch Type: Slide Switch

Voltage: 40V MaxWeight (with battery): 3.2kg (BL4040)

• Wheel diameter: 125mm (5")