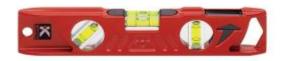

## **Product Description**

The Kapro Cast Toolbox level features 3 solid acrylic vials including Kapro's patented Plumb Site® Dual View™ vial, an Epoxy-locked horizontal vial and a 45° angle vial. It's heavy-duty cast aluminium body makes the Toolbox level ideal for DIY projects as well as tough industrial jobs.

- Plumb Site® Dual-View™ vial
- 3 solid acrylic vials
- Epoxy-locked solid acrylic horizontal vial
- Heavy-duty cast aluminium body
- V-groove for pipe/conduit
- Strong rare-earth magnets
- Accuracy: <0.5mm/m (0.0005in/in.)
- VPA Approved and quality tested
- Lifetime warranty vial
- Patented Design