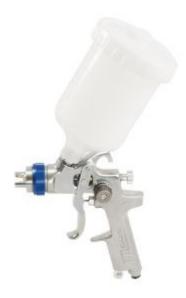

## Star S106-171G - Spray Gun 1.7mm Gravity Feed Auto Finish

## **Product Description**

A very high quality gun. These gravity style guns are preferred by some operators & are especially popular in the automotive panel trade. They are excellent for spraying in confined areas & have less chance of paint feed problems more likely on suction type guns. Will also use all of the paint in the pot leaving no expensive wastage. This also makes them easier to clean! These Star gravity guns are easily as good as anything available elsewhere regardless of price.

- 1.7mm Stainless Steel Needle Assembly
- Includes 0.7 x Litre Nylon Pot
- Weight: 0.8Kg