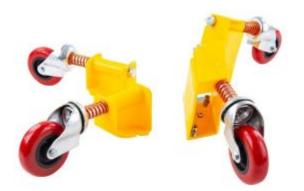

## **Product Description**

The easiest way to relocate your Renegade Industrial Aluminium Platform Ladder is by fitting one of these convenient wheel kits. Each wheel has a spring loaded shaft & a robust roller bearing swivel plus heavy duty, solid rubber wheels. Swift & easy to attach with the bolt & washer kit supplied. You will never need to lift your ladder again. Ideal for workshops, warehouses & factories.

- Bolts & Washer Kits Supplied
- Spring Loaded Shafts
- Swift & Easy To Attach
- Robust Roller Bearing Swivels
- Solid Rubber Wheels
- Suit: RIPLAT4-A, RIPLAT5-A, RIPLAT7-A, RIPLAT6-A, RIPLAT7-A
- Weight: 2kg