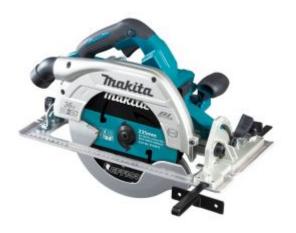

Makita DHS901Z - 36V (18Vx2) Brushless AWS 235mm (9-1/4") Circular Saw (Tool Only)

## Features

- Industry leading max cut capacity of 85mm with up to 60 degree bevel capacity
- Automatic Torque Drive increases torque to power through any cut
- AC like power with 4,200rpm no load speed motor
- Lightweight design with electric brake for increased user comfort and added safety
- Auto-start Wireless System (AWS) compatible\*

## Specifications

- Bevel Capacity: -1°- 60°
- Blade Diameter: 235mm (9-1/4")
- Bore Diameter: 25mm
- Max. cutting capacities at 0°: 85mm
- Max. cutting capacities at 45°: 61mm
- Max. cutting capacities at 50°: 41mm
- No Load Speed: 4,500rpm
- Overall Length: 430mm
- Skin weight: 5.2kg
- Voltage (36V): 18Vx2
- Weight (with battery): 6.4kg