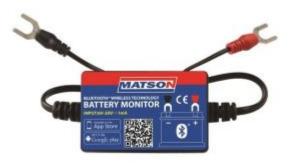

## Matson MA98415 - Bluetooth Multi Battery Monitor

## **Product Description**

## Features

- Real-time battery monitoring
- Monitors can be combined for 24V, 36V & 48V systems (\*One monitor required per battery)
- Stores and displays historical data
- Tests vehicle cranking and charging
- Alerts sent to mobile devices
- Automatic synchronisation (10m range)
- Free app for both iOS and Android