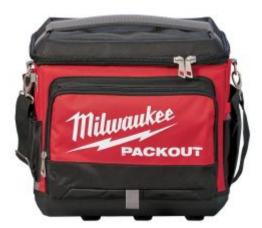

## **Product Description**

Our PACKOUT Modular Storage System is the industry's most durable and versatile storage system. The PACKOUT Cooler has an impactresistant molded base that you can connect with other PACKOUT system components via integrated locking cleats. The leak-proof food grade liner and dual layer insulation ensure that the cooler holds ice for up to 24 hours. We constructed the durable jobsite lunch cooler with tearresistant 1680D ballistic material, heavy duty zippers, and all-metal hardware so it can withstand harsh jobsite environments. The heavy duty cooler features an integrated tape measure clip that also works as a bottle opener and 4 storage pockets, allowing you to carry your food, beverages, and personal items to the job site each day. Our PACKOUT Modular Storage System allows you to customise and build your own storage system to easily transport and organise your tools and accessories.

## Features

- Impact resistant polymer base
- All Metal Hardware
- Food Grade Leak-Proof Liner
- No Sweat Exterior
- 5 Storage Compartments
- Tape measure clip with bottle opener
- Included Padded Shoulder Strap
- Part of the PACKOUT System
- Holds Ice for up to 24 hours