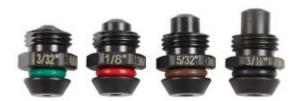

## **Features**

The 4 Pack Rivet Tool Retention Nose Pieces allows rivets inserted to stay in the tool at any orientation. Each nose piece is laser etched with its diameter in inches as well as metric. Each nose piece is also color coordinated to allow quick identification when being exchanged.

## Includes

- 1 x 3/32" (2.4mm) Nose
- 1 x 1/8" (3.2mm) Nose
- 1 x 5/32" (4.0mm) Nose
- 1 x 3/16" (4.8mm) Nose