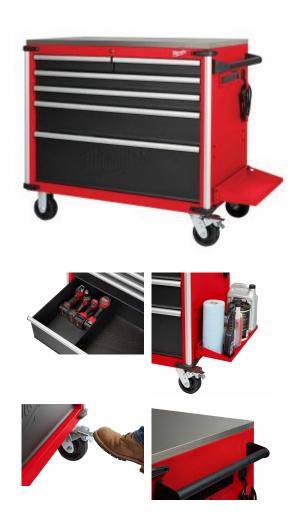

## **Features**

The 40" Steel Top Work Bench is the most durable and best equipped steel storage solution in its class. Featuring a reinforced angle iron frame, 45kg soft close drawer slides, and 5" industrial casters, the MILWAUKEE steel storage cabinet has a built-in power center consisting of 4 power outlets and 2 USB outlets. The 6-drawer steel top work bench is designed with a variety of innovative features such as a side shelf, cable hooks and built in organiser. Featuring a steel work surface to maximise your space, productivity and also assist with ease of cleaning

- Steel work surface
- Reinforced angle iron frame and 5" industrial casters for ultimate durability
- Heavy duty gauge construction
- 45kg soft close drawer slides
- Built in power center that features 4 power outlets and 2 usb outlets
- 2 half drawers and 4 full size drawers to maximise storage capacity
- Built in organizers, tool holders and mounting points