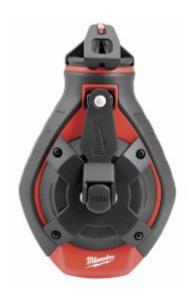

## Milwaukee 48223980 - Bold Line Chalk Reel

## **Product Description**

The MILWAUKEE chalk reels provide users with the most durable and best performing chalk reels on the market today. Featuring exclusive StripGuard clutch combined with power tool inspired planetary gear system, providing the longest gear life in chalk reels. For added productively, MILWAUKEE chalk reels features fast retraction ratio of 6:1. High strength braided bold line creates clear, bold lines and resist abrasion from tough jobsite conditions.

- StripGuard™ clutch
- Planetary gear system
- 6:1 gear retraction ratio
- Flush handle storage
- Rubber overmold
- HEIGHT: 58mm (2.2")LENGTH: 135mm (5.3")WARRANTY: Limited Lifetime
- WEIGHT: 170gWIDTH: 85mm (3.3")LINE LENGTH: 30m (100ft)