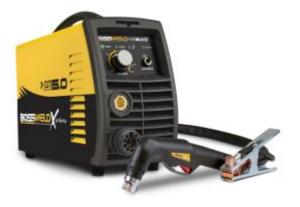

# Bossweld 695050 - X-Series X-Cut 15.0 Plasma Cutter

## **Product Description**

The Bossweld X-Cut 15.0 is a lightweight inverter based cutting machine that utilises the latest IGBT technology. Fitted with a 4 metre PT40 plasma cutting torch, it is ideal for all cutting applications up to 18mm.

### Includes

- X-CUT 15.0 Inverter Plasma Cutter
- 4Mt Bossweld Plasma Torch
- 3Mt 200Amp Earth clamp
- Carry Strap
- Operator Manual