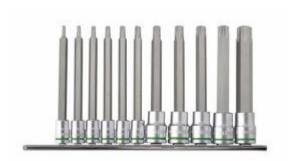

## Kincrome K5225 - In-Hex Torx Sockets Set 11 Piece

## Includes

- 1/4" Square Drive 100mm: T10, T15, T20, T25, T27, T30
- 3/8" Square Drive 100mm: T40, T45, T50, T55, T60