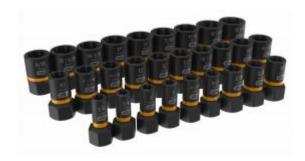

## 28 Pc. 1/4" & 3/8" Drive Bolt Biter™ Impact Extraction Socket Set

- Bi-Directional Design for Removing or Tightening Damaged Fasteners
- Tapered Entry Enables Socket to Easily Seat on a Damaged Fastener
- Dual Sized Sockets Designed to Work with Both SAE and Metric Fasteners
- Square Drive with Hex Base for Use with Impact Gun, Ratchet, Wrench, or Pliers
- Chrome Molybdenum Alloy Steel (Cr-Mo) for Exceptional Strength and Long Lasting Durability
- High-Visibility Laser-Etched Markings Provide Quick Size Identification
- Black Oxide Coating Provides Superior Corrosion Resistance
- Up to 10x Longer Impact Life vs. Competition
- $\bullet~$  Up to 5x Greater Torque Output vs. Competition
- Minus-Size Sockets Fit a Wider Range of Damaged Fasteners